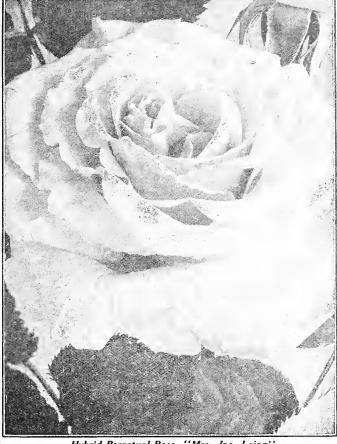

.45  | 40.00   |
| Killarney Pink. Delicate soft pink                       | .45  | 40.00   |
| Lady Ashtown. Delicate pink, slightly traced             |      |         |
| yellow                                                   | •45  | 40.00   |
| La France. Satiny rose; reflexed petals                  | •45  | 40.00   |
| Lady Gay. Cherry pink, changing to soft white            | .40  | 35.00   |
| Silver Moon. Pure white; gigantic flowers                | .40  | 35.00   |
| Tausendschoen. Soft rosy pink, changing to car-          |      |         |
| mine                                                     | .40  | 35.00   |
| White Dorothy Perkins. The best white Rambler            | .40  | 35.00   |
| -                                                        |      | ~~      |





Hybrid Perpetual Rose, "Mrs. Jno. Laing"

| DWARF RAMBLER VARIETIES